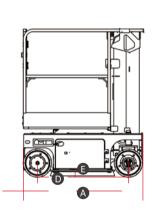

## **SPECIFICATIONS**

| Models                    | M1230TE (          | M0407TE)   |
|---------------------------|--------------------|------------|
| Measurements              | Imperial           | Metric     |
| Working Height Max.       | 18'8"              | 5.7m       |
| Platform Height(Raised)   | 12'2"              | 3.7m       |
| Platform size             | 52"x30"            | 1.33x0.75m |
| Overall length            | 4'7''              | 1.39m      |
| Overall width             | 2'6''              | 0.76m      |
| Overall height (Stowed)   | 5'6''              | 1.69m      |
| • Wheelbase               | 3'5"               | 1.04m      |
| Ground clearance (Stowed) | 3"                 | 72mm       |
| Productivity              |                    |            |
| Max. Platform Occupants   | 1(in) / 0(out)     |            |
| Platform Capacity         | 507 lbs            | 230kg      |
| Drive Mode                | Front wheels drive |            |
| Drive speed (Stowed)      | 2.5mph             | 4km/h      |
| Drive speed (Rised)       | 0.37mph            | 0.6km/h    |
| Gradeability              | 25%                | 25%        |
| Tire size                 | 13"x4"             | 323x100mm  |
| Power                     |                    |            |
| Power Source              | 24V 145Ah          |            |
| Machine Weight (CE)       | 1720 lbs           | 780kg      |