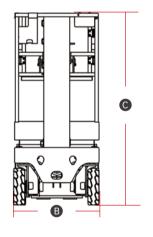

## **SPECIFICATIONS**

| Models                    | M1230TE (          | M0407TE)   |
|---------------------------|--------------------|------------|
| Measurements              | Imperial           | Metric     |
| Working Height Max.       | 18'8"              | 5.7m       |
| Platform Height(Raised)   | 12'2"              | 3.7m       |
| Platform size             | 52"x30"            | 1.33x0.75m |
| Overall length            | 4'7''              | 1.39m      |
| Overall width             | 2'6''              | 0.76m      |
| Overall height (Stowed)   | 5'6''              | 1.69m      |
| • Wheelbase               | 3'5"               | 1.04m      |
| Ground clearance (Stowed) | 3"                 | 72mm       |
| Productivity              |                    |            |
| Max. Platform Occupants   | 1(in) / 0(out)     |            |
| Platform Capacity         | 507 lbs            | 230kg      |
| Drive Mode                | Front wheels drive |            |
| Drive speed (Stowed)      | 2.5mph             | 4km/h      |
| Drive speed (Rised)       | 0.37mph            | 0.6km/h    |
| Gradeability              | 25%                | 25%        |
| Tire size                 | 13"x4"             | 323x100mm  |
| Power                     |                    |            |
| Power Source              | 24V 145Ah          |            |
| Machine Weight (CE)       | 1720 lbs           | 780kg      |