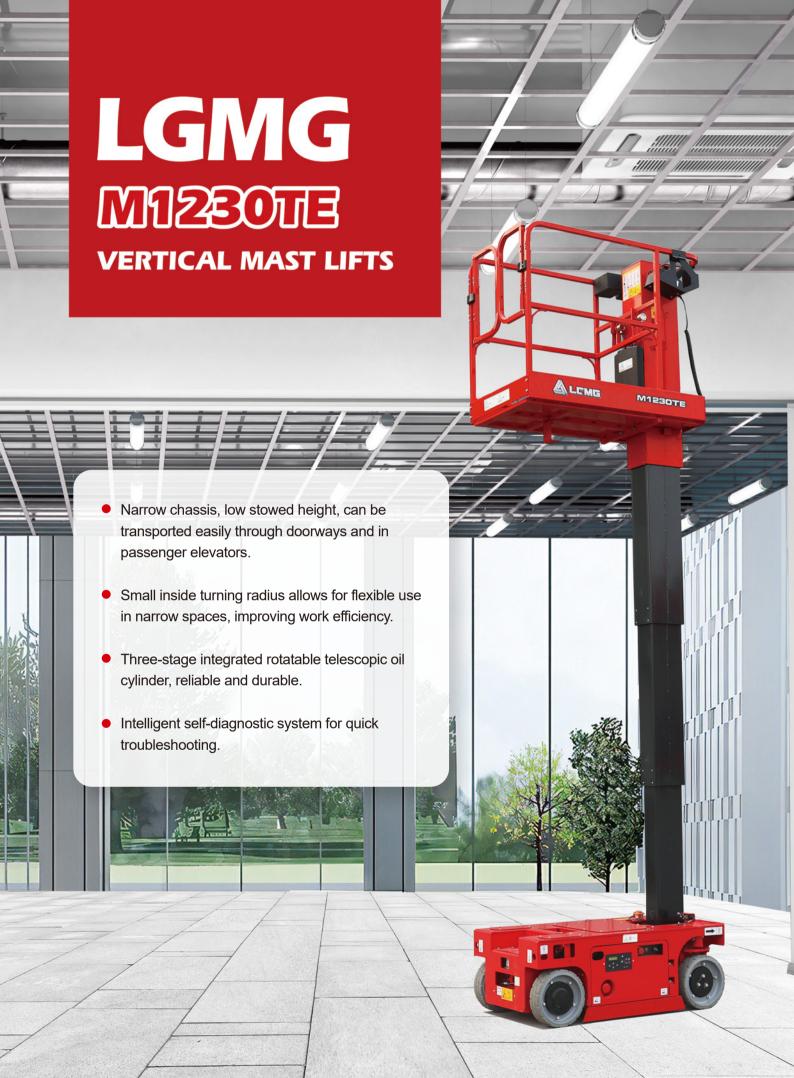

## **SPECIFICATIONS**

| Models                    | M1230TE (          | M0407TE)   |
|---------------------------|--------------------|------------|
| Measurements              | Imperial           | Metric     |
| Working Height Max.       | 18'8"              | 5.7m       |
| Platform Height(Raised)   | 12'2"              | 3.7m       |
| Platform size             | 52"x30"            | 1.33x0.75m |
| Overall length            | 4'7''              | 1.39m      |
| Overall width             | 2'6''              | 0.76m      |
| Overall height (Stowed)   | 5'6''              | 1.69m      |
| • Wheelbase               | 3'5"               | 1.04m      |
| Ground clearance (Stowed) | 3"                 | 72mm       |
| Productivity              |                    |            |
| Max. Platform Occupants   | 1(in) / 0(out)     |            |
| Platform Capacity         | 507 lbs            | 230kg      |
| Drive Mode                | Front wheels drive |            |
| Drive speed (Stowed)      | 2.5mph             | 4km/h      |
| Drive speed (Rised)       | 0.37mph            | 0.6km/h    |
| Gradeability              | 25%                | 25%        |
| Tire size                 | 13"x4"             | 323x100mm  |
| Power                     |                    |            |
| Power Source              | 24V 145Ah          |            |
| Machine Weight (CE)       | 1720 lbs           | 780kg      |