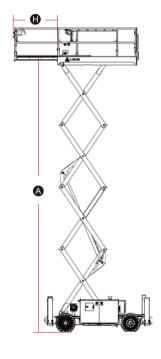

### **SPECIFICATIONS**

| MODELS                        | SR3369D ( S      | R1018D)       |
|-------------------------------|------------------|---------------|
| Measurements                  | Imperial         | Metric        |
| Work Height Max.              | 38'5"            | 11.7m         |
| Platform Height - Raised      | 31'10''          | 9.7m          |
| Platform Height - Stowed      | 4'8''            | 1.41m         |
| Platform Length               | 9'2"             | 2.79m         |
| Platform Width                | 5'3''            | 1.6m          |
| Overall Length (with ladder)  | 12'4"            | 3.76m         |
| Overall Width                 | 5'10''           | 1.79m         |
| Overall Height - Rails up     | 8'4"             | 2.55m         |
| Overall Height - Rails down   | 6'2"             | 1.89m         |
| Extension Deck                | 5'               | 1.52m         |
| Wheelbase                     | 7'6''            | 2.29m         |
| Ground Clearance-Center       | 9''              | 0.23m         |
| PRODUCTIVITY                  |                  |               |
| Max. Platform Occupancy       | 4(in) / 2(out)   |               |
| Platform Capacity             | 1000 lbs         | 454kg         |
| Platform Capacity - Extension | 310 lbs          | 140kg         |
| Drive Height                  | Full Height      |               |
| Gradeability - Stowed         | 35               | 5%            |
| Min. Turning Radius           | 15'7"            | 4.75m         |
| Raise/Lower Speed             | 39 /             | 46s           |
| Brakes                        | Four-wheel brake |               |
| Drive Mode                    | 4x4              |               |
| Tires Type                    | RT Foam-filled   |               |
| Tires Size                    | 26"x11"          | 663x283mm     |
| POWER                         |                  |               |
| Power Source                  | Kubota D1105     | 18.5kw/24.8hp |
| Fuel Tank Capacity            | 14gal            | 53L           |
| HYDRAULIC SYSTEM              |                  |               |
| Hydraulic Oil Volume          | 13.2gal          | 50L           |
| WEIGHT                        |                  |               |
|                               |                  |               |