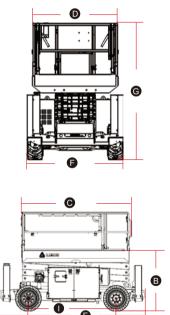

### **SPECIFICATIONS**

| MODELS                        | SR3369D ( S      | R1018D)       |
|-------------------------------|------------------|---------------|
| Measurements                  | Imperial         | Metric        |
| Work Height Max.              | 38'5"            | 11.7m         |
| Platform Height - Raised      | 31'10''          | 9.7m          |
| Platform Height - Stowed      | 4'8''            | 1.41m         |
| Platform Length               | 9'2"             | 2.79m         |
| Platform Width                | 5'3''            | 1.6m          |
| Overall Length (with ladder)  | 12'4"            | 3.76m         |
| Overall Width                 | 5'10''           | 1.79m         |
| Overall Height - Rails up     | 8'4"             | 2.55m         |
| Overall Height - Rails down   | 6'2"             | 1.89m         |
| Extension Deck                | 5'               | 1.52m         |
| Wheelbase                     | 7'6''            | 2.29m         |
| Ground Clearance-Center       | 9''              | 0.23m         |
| PRODUCTIVITY                  |                  |               |
| Max. Platform Occupancy       | 4(in) / 2(out)   |               |
| Platform Capacity             | 1000 lbs         | 454kg         |
| Platform Capacity - Extension | 310 lbs          | 140kg         |
| Drive Height                  | Full Height      |               |
| Gradeability - Stowed         | 35               | 5%            |
| Min. Turning Radius           | 15'7"            | 4.75m         |
| Raise/Lower Speed             | 39 /             | 46s           |
| Brakes                        | Four-wheel brake |               |
| Drive Mode                    | 4x4              |               |
| Tires Type                    | RT Foam-filled   |               |
| Tires Size                    | 26"x11"          | 663x283mm     |
| POWER                         |                  |               |
| Power Source                  | Kubota D1105     | 18.5kw/24.8hp |
| Fuel Tank Capacity            | 14gal            | 53L           |
| HYDRAULIC SYSTEM              |                  |               |
| Hydraulic Oil Volume          | 13.2gal          | 50L           |
| WEIGHT                        |                  |               |
|                               |                  |               |